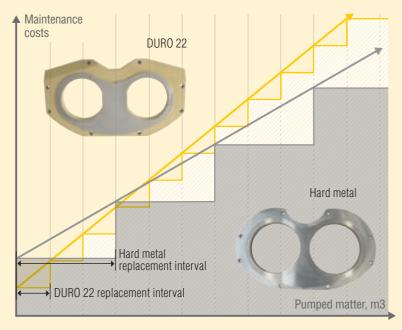

For example, 3-fold service life

S transfer tube wear parts made from hard metal, DURO 22 or heavy-duty casting? The decision is based on use:

### Hard metal

- High hardness values: 2 to 4-fold service life compared with DURO 22
- Even lower wear and maintenance costs
- Material in the middle section from Hardox
- Hard metal made in Germany

# **DURO 22**

- Very good service life to price ratio (sufficient service life)
- Suitable for practically all fields of application in the concrete pumping sector