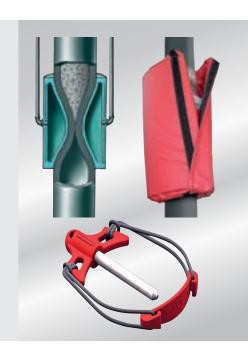

# EQV valve

- Robust and flexible
- Pneumatically operated
- Closes reliably
- No metal parts, minimizes the risk of injury

# Protective sleeve with Velcro fastener

- Lightweight and clean
- Easy to fit
- Minimizes the risk of injury at the coupling

### Concrete brake

- More even, smoother flow of concrete
- No spraying
- Quick and easy assembly
- Suitable for end hoses with diameters of 100 mm and 125 mm.